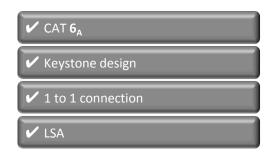

### **Features**

Transmission properties: Category 6<sub>A</sub>

Area of application: Up to 500 MHz, 10GBase-T

Suitable for cables with AWG 22-26 diameter

Housing: Zinc alloy

Contacts: Nickel-plated

Operating temperature: -10 °C to +60 °C