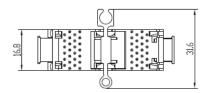

### **Abstract**

DIGITUS Professional CAT 6<sub>A</sub> Field Termination Coupler, 500 MHz

### **Features**

Transmission properties: Category 6<sub>A</sub>

Area of application: Up to 500 MHz, 10GBase-T

Suitable for cables with AWG 22-26 diameter

Housing: Zinc alloy

Contacts: Nickel-plated

Operating temperature: -10 °C to +60 °C

### **Product Overview**

The DIGITUS Professional Field Termination Coupler is using for connecting or extending of twisted pair cable.

## **Product Number Information**

DN-93909 DIGITUS Professional Cat 6<sub>A</sub> Field Termination Coupler

## **Product Images**





Assmann Electronic GmbH, Auf dem Schüffel 3, 58513 Lüdenscheid, Germany, info@assmann.com, printing errors, falsities and technical changes remain reserve



# **Technical Drawings**