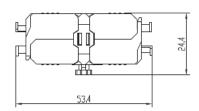

# **Abstract**

DIGITUS Professional CAT 6<sub>A</sub> Field Termination Coupler, 500 MHz

### **Features**

Transmission properties: Category 6<sub>A</sub>

Area of application: Up to 500 MHz, 10GBase-T

Suitable for cables with AWG 22-26 diameter

Housing: Zinc alloy

Contacts: Nickel-plated

Operating temperature: -10 °C to +60 °C

### **Product Overview**

The DIGITUS Professional Field Termination Coupler is using for connecting or extending of twisted pair cable.

## **Product Number Information**

DN-93909 DIGITUS Professional Cat 6<sub>A</sub> Field Termination Coupler

## **Product Images**





Assmann Electronic GmbH, Auf dem Schüffel 3, 58513 Lüdenscheid, Germany, info@assmann.com, printing errors, falsities and technical changes remain reserve



# **Technical Drawings**