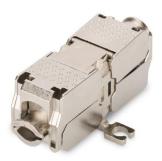

### **Product Overview**

The DIGITUS Professional Field Termination Coupler is using for connecting or extending of twisted pair cable.

## **Product Number Information**

DN-93909 DIGITUS Professional Cat 6<sub>A</sub> Field Termination Coupler